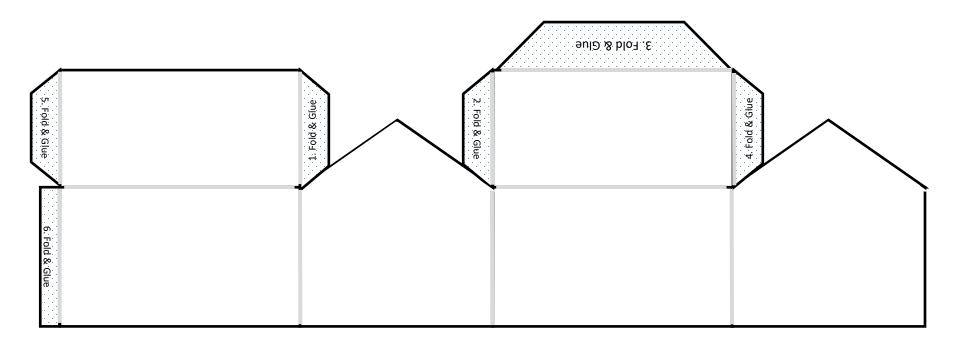

## Instructions:

- 1. Color the building & add festive decorations
- 2. Cut out along the outside black lines
- 3. Fold along the gray lines
- 4. Secure into a building shape by gluing the flaps to the back of the walls.

Optional: In step 2, cut out the windows. When you're done, add a battery-powered tea light inside the building!